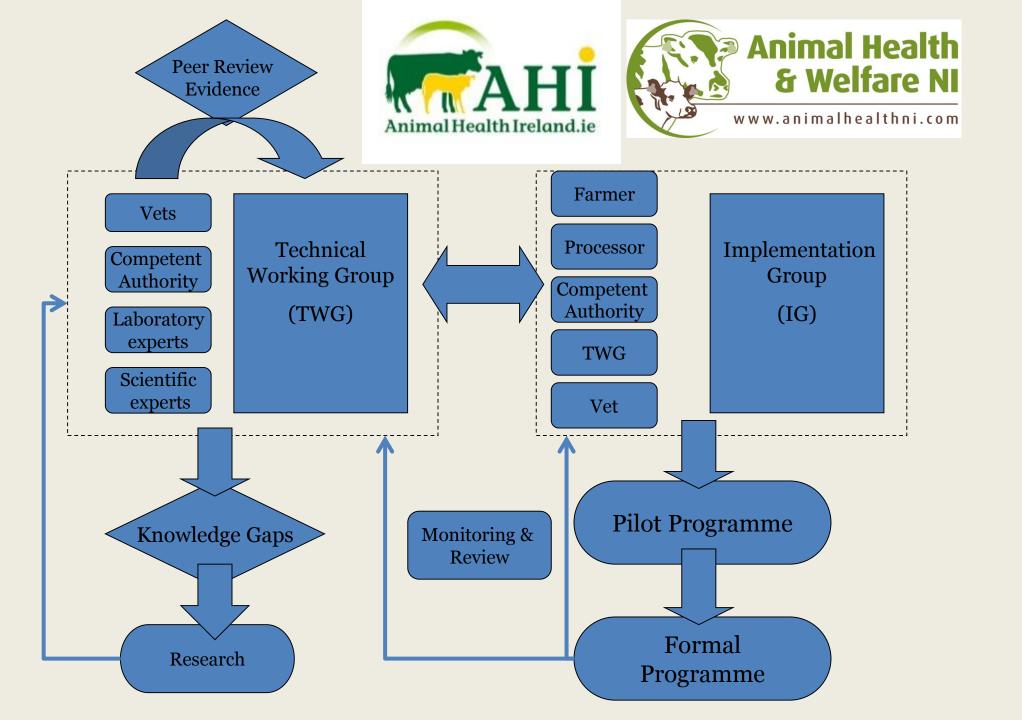

- Structure
  - Industry-led
  - Public/industry prime funded
  - Future core finding entirely industry derived
  - Independent chair
  - Representatives of:
    - ▼ Dairy breed societies
    - Dairy processors (Dairy UK)
    - **×** Beef breed societies
    - ▼ Beef processors (NIMEA)
    - ➤ Farm organisations (UFU, NIAPA)
    - ➤ Veterinary Organisations (AVSPNI, NIVA)

## Goals of AHWNI

- To provide advice and assistance on the control of major endemic diseases of livestock within the NI Agri-Food sector.
- That the assistance provided is peer-reviewed and internationally recognised as fit for its intended purposes which are;
  - to improve farm profitability and sustainability
- to enhance the value and competitiveness of NI animal products in the national and international marketplace.
- In fulfilling its goals that AHWNI would be recognised regionally, nationally and internationally as the focal point for the coordinated advice and control of those non-regulated livestock diseases in NI mandated by stakeholders and funders.